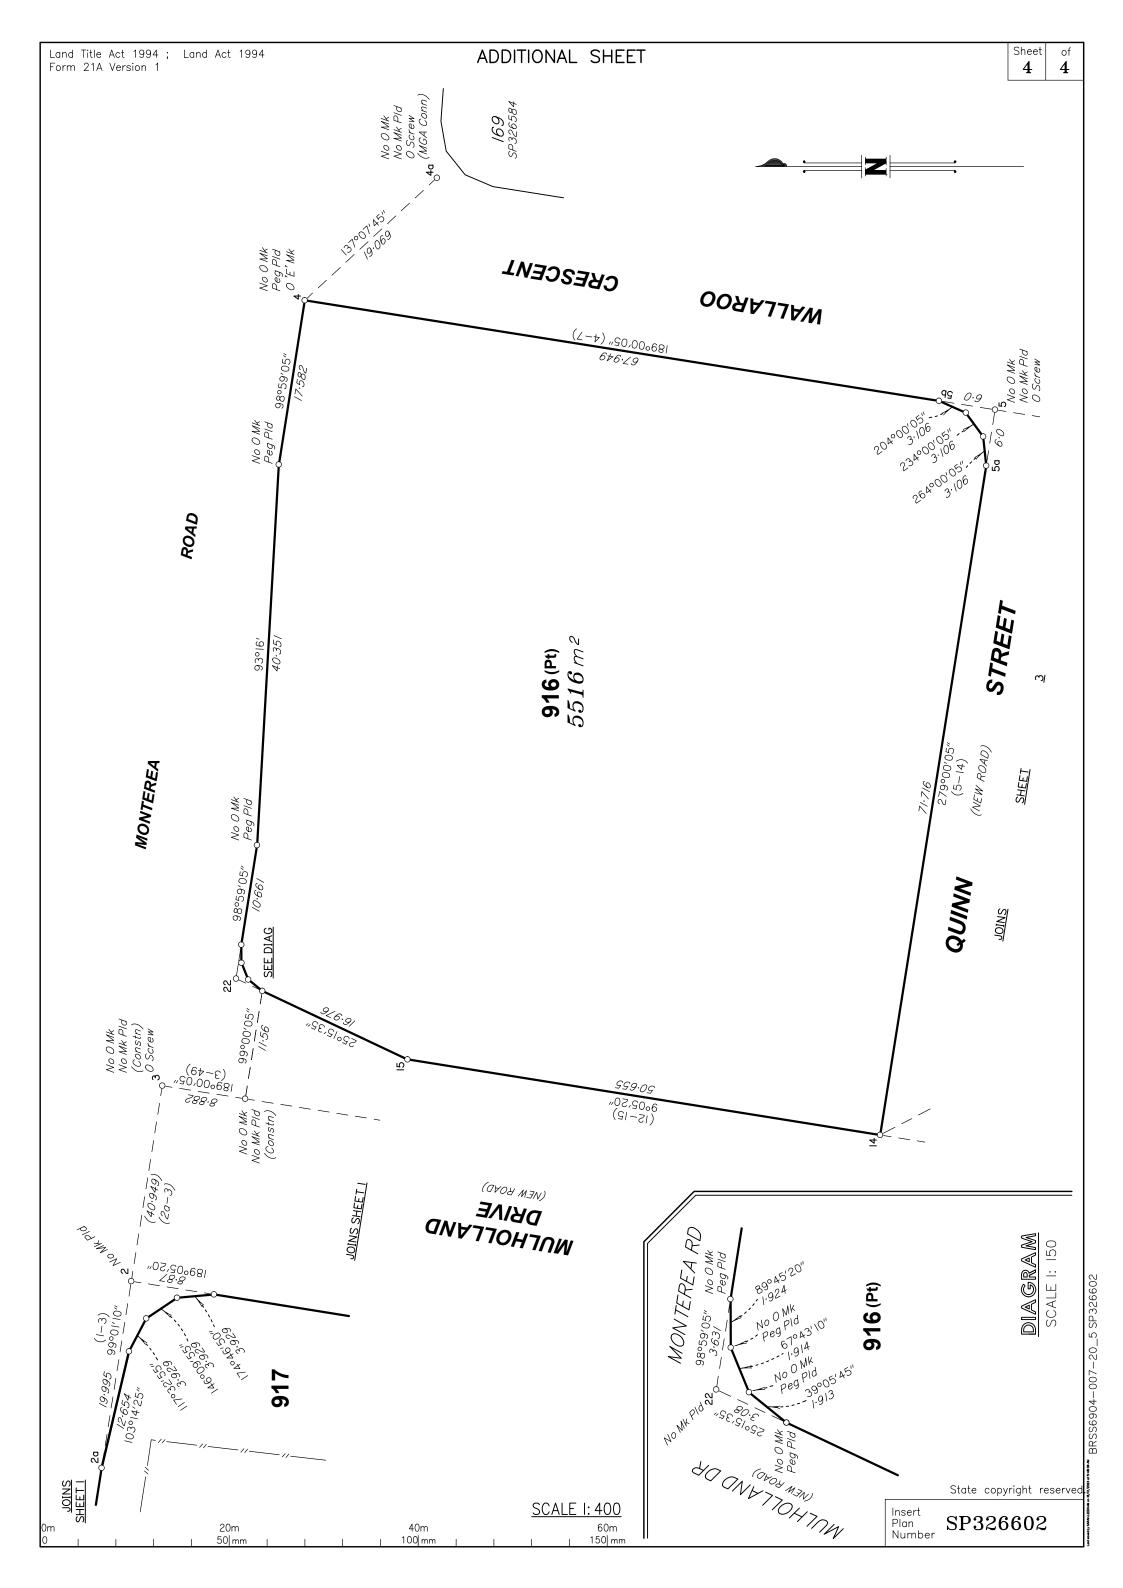

| Land Title Act 1994 ; Land Act 1994   Form 21B Version 2                                                                                                                                      |                                                                                                                    | WARNING: Folded or Mutilated Plans will not be accepted.  Plans may be rolled.  Information may not be placed in the outer margins.  4. Lodged by  Created  New Lots  Road  Secondary Interests  917  New Rd  -  206-222 & 916  New Rd  -  New Rd  - |                                                                                                              |                                                                                                                                      |                                                                                                                                       |
|-----------------------------------------------------------------------------------------------------------------------------------------------------------------------------------------------|--------------------------------------------------------------------------------------------------------------------|------------------------------------------------------------------------------------------------------------------------------------------------------------------------------------------------------------------------------------------------------|--------------------------------------------------------------------------------------------------------------|--------------------------------------------------------------------------------------------------------------------------------------|---------------------------------------------------------------------------------------------------------------------------------------|
| Encumbered  Easement  Lots To Be Encumbered  601868380 (Emt A on RP160194)  917  Easement A on RP160194 partially absorbed by new road and Easement B on SP326584 fully absorbed by new road. |                                                                                                                    |                                                                                                                                                                                                                                                      |                                                                                                              |                                                                                                                                      |                                                                                                                                       |
| Reinstatement This survey is of All measured of measure as per the face of this  The OP show It is of the Station 50 original dir Subsequer                                                   | 326584, SP326556, IS27<br>a stage of a larger subdiving<br>riginal boundaries common<br>r those plans. Original mo | sion as per the plans liste<br>on with previous surveys li<br>orks measured or gone ar<br>or Rd & Monterea Rd is fro<br>ge as other pegs placed o<br>7 has been fixed by propo<br>oundaries of Lot 337 & 3                                           | sted above<br>e noted on<br>om SP326556.<br>n that plan.<br>ortioning the<br>38 on S3173.                    | I certify that:  * As far as it is pr of the building sho onto adjoining lots * Part of the build                                    | mat Plans only.  actical to determine, no part wn on this plan encroaches s or road; ling shown on this plan adjoining *lots and road |
| 206-2 916  Lots 2.Orig Grant Allocation 3.References: Dept File: Local Govt: Surveyor: BRSS690                                                                                                | 222<br>5<br>on:                                                                                                    | Por 338  Pors 345  Pors 345 & 346  Orig                                                                                                                                                                                                              | 5. Passed & Endorsed:  By: LandPartners Pty Ltd Date: 18/12/2023 Signed: S Leedham Designation: Plan Auditor | Cadastral Surveyor Melete words not r  7. Lodgement Survey Deposi LodgementNew Titles Photocopy Postage TOTAL  8. Insert Plan Number | eguired Fees: t \$                                                                                                                    |