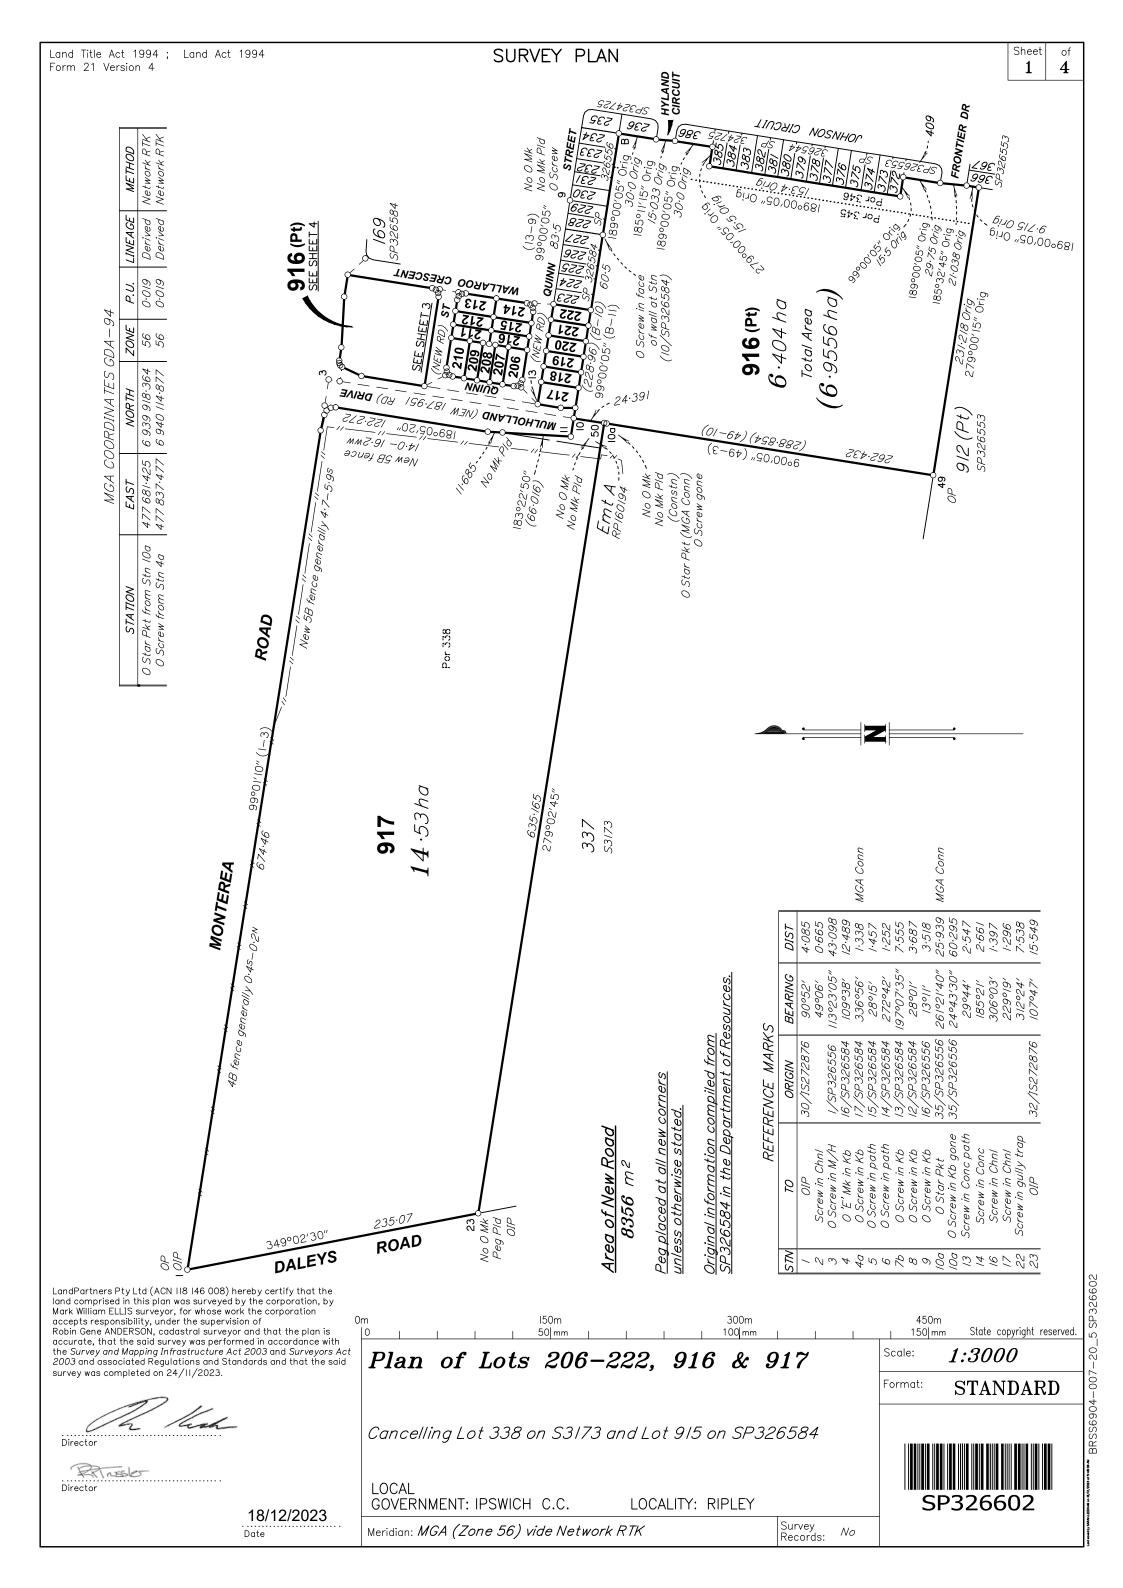

| Land Title Act 1994 ; Land Act 1994   Form 21B Version 2                                                                                                                                      |                                                                                                                    | WARNING: Folded or Mutilated Plans will not be accepted.  Plans may be rolled.  Information may not be placed in the outer margins.  4. Lodged by  Created  New Lots  Road  Secondary Interests  917  New Rd  -  206-222 & 916  New Rd  -  New Rd  - |                                                                                                              |                                                                                                                                      |                                                                                                                                       |
|-----------------------------------------------------------------------------------------------------------------------------------------------------------------------------------------------|--------------------------------------------------------------------------------------------------------------------|------------------------------------------------------------------------------------------------------------------------------------------------------------------------------------------------------------------------------------------------------|--------------------------------------------------------------------------------------------------------------|--------------------------------------------------------------------------------------------------------------------------------------|---------------------------------------------------------------------------------------------------------------------------------------|
| Encumbered  Easement  Lots To Be Encumbered  601868380 (Emt A on RP160194)  917  Easement A on RP160194 partially absorbed by new road and Easement B on SP326584 fully absorbed by new road. |                                                                                                                    |                                                                                                                                                                                                                                                      |                                                                                                              |                                                                                                                                      |                                                                                                                                       |
| Reinstatement This survey is of All measured of measure as per the face of this  The OP show It is of the Station 50 original dir Subsequer                                                   | 326584, SP326556, IS27<br>a stage of a larger subdiving<br>riginal boundaries common<br>r those plans. Original mo | sion as per the plans liste<br>on with previous surveys li<br>orks measured or gone ar<br>or Rd & Monterea Rd is fro<br>ge as other pegs placed o<br>7 has been fixed by propo<br>oundaries of Lot 337 & 3                                           | sted above<br>e noted on<br>om SP326556.<br>n that plan.<br>ortioning the<br>38 on S3173.                    | I certify that:  * As far as it is pr of the building sho onto adjoining lots * Part of the build                                    | mat Plans only.  actical to determine, no part wn on this plan encroaches s or road; ling shown on this plan adjoining *lots and road |
| 206-2 916  Lots 2.Orig Grant Allocation 3.References: Dept File: Local Govt: Surveyor: BRSS690                                                                                                | 222<br>5<br>on:                                                                                                    | Por 338  Pors 345  Pors 345 & 346  Orig                                                                                                                                                                                                              | 5. Passed & Endorsed:  By: LandPartners Pty Ltd Date: 18/12/2023 Signed: S Leedham Designation: Plan Auditor | Cadastral Surveyor Melete words not r  7. Lodgement Survey Deposi LodgementNew Titles Photocopy Postage TOTAL  8. Insert Plan Number | eguired Fees: t \$                                                                                                                    |