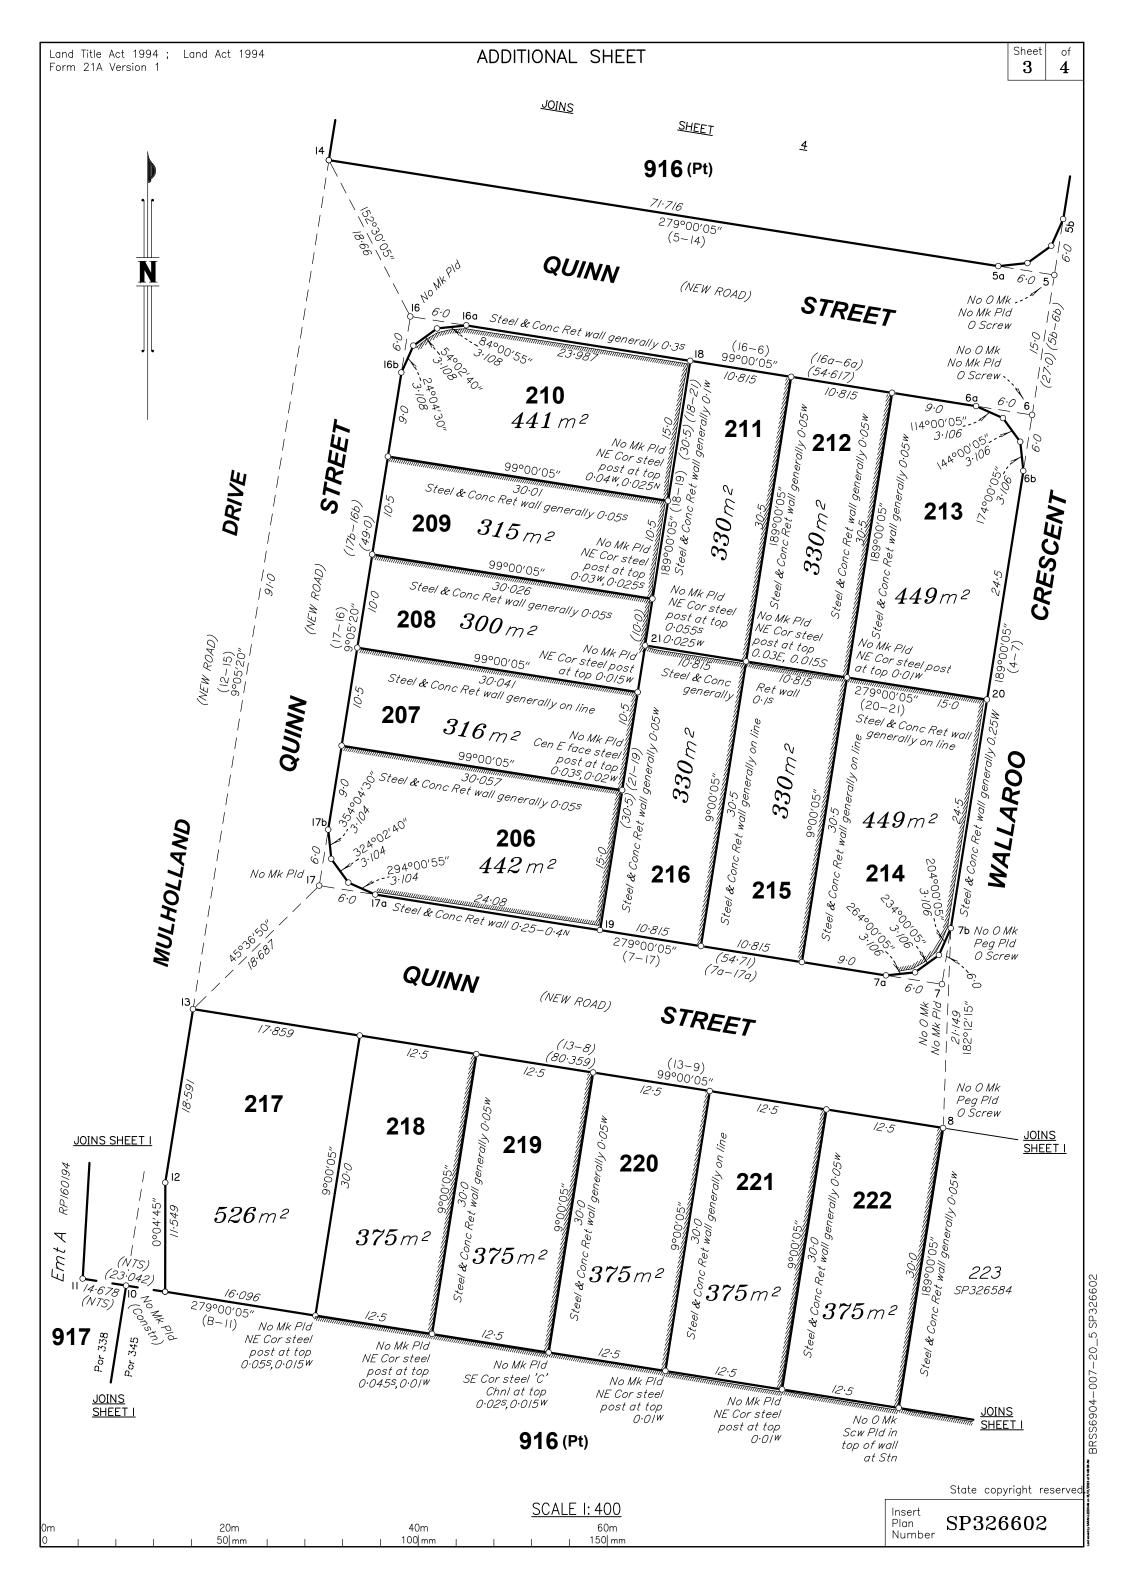

| Land Title Act 1994 ; Land Act 1994   Form 21B Version 2                                                                                                                                      |                                                                                                                    | WARNING: Folded or Mutilated Plans will not be accepted.  Plans may be rolled.  Information may not be placed in the outer margins.  4. Lodged by  Created  New Lots  Road  Secondary Interests  917  New Rd  -  206-222 & 916  New Rd  -  New Rd  - |                                                                                                              |                                                                                                                                      |                                                                                                                                       |
|-----------------------------------------------------------------------------------------------------------------------------------------------------------------------------------------------|--------------------------------------------------------------------------------------------------------------------|------------------------------------------------------------------------------------------------------------------------------------------------------------------------------------------------------------------------------------------------------|--------------------------------------------------------------------------------------------------------------|--------------------------------------------------------------------------------------------------------------------------------------|---------------------------------------------------------------------------------------------------------------------------------------|
| Encumbered  Easement  Lots To Be Encumbered  601868380 (Emt A on RP160194)  917  Easement A on RP160194 partially absorbed by new road and Easement B on SP326584 fully absorbed by new road. |                                                                                                                    |                                                                                                                                                                                                                                                      |                                                                                                              |                                                                                                                                      |                                                                                                                                       |
| Reinstatement This survey is of All measured of measure as per the face of this  The OP show It is of the Station 50 original dir Subsequer                                                   | 326584, SP326556, IS27<br>a stage of a larger subdiving<br>riginal boundaries common<br>r those plans. Original mo | sion as per the plans liste<br>on with previous surveys li<br>orks measured or gone ar<br>or Rd & Monterea Rd is fro<br>ge as other pegs placed o<br>7 has been fixed by propo<br>oundaries of Lot 337 & 3                                           | sted above<br>e noted on<br>om SP326556.<br>n that plan.<br>ortioning the<br>38 on S3173.                    | I certify that:  * As far as it is pr of the building sho onto adjoining lots * Part of the build                                    | mat Plans only.  actical to determine, no part wn on this plan encroaches s or road; ling shown on this plan adjoining *lots and road |
| 206-2 916  Lots 2.Orig Grant Allocation 3.References: Dept File: Local Govt: Surveyor: BRSS690                                                                                                | 222<br>5<br>on:                                                                                                    | Por 338  Pors 345  Pors 345 & 346  Orig                                                                                                                                                                                                              | 5. Passed & Endorsed:  By: LandPartners Pty Ltd Date: 18/12/2023 Signed: S Leedham Designation: Plan Auditor | Cadastral Surveyor Melete words not r  7. Lodgement Survey Deposi LodgementNew Titles Photocopy Postage TOTAL  8. Insert Plan Number | eguired Fees: t \$                                                                                                                    |