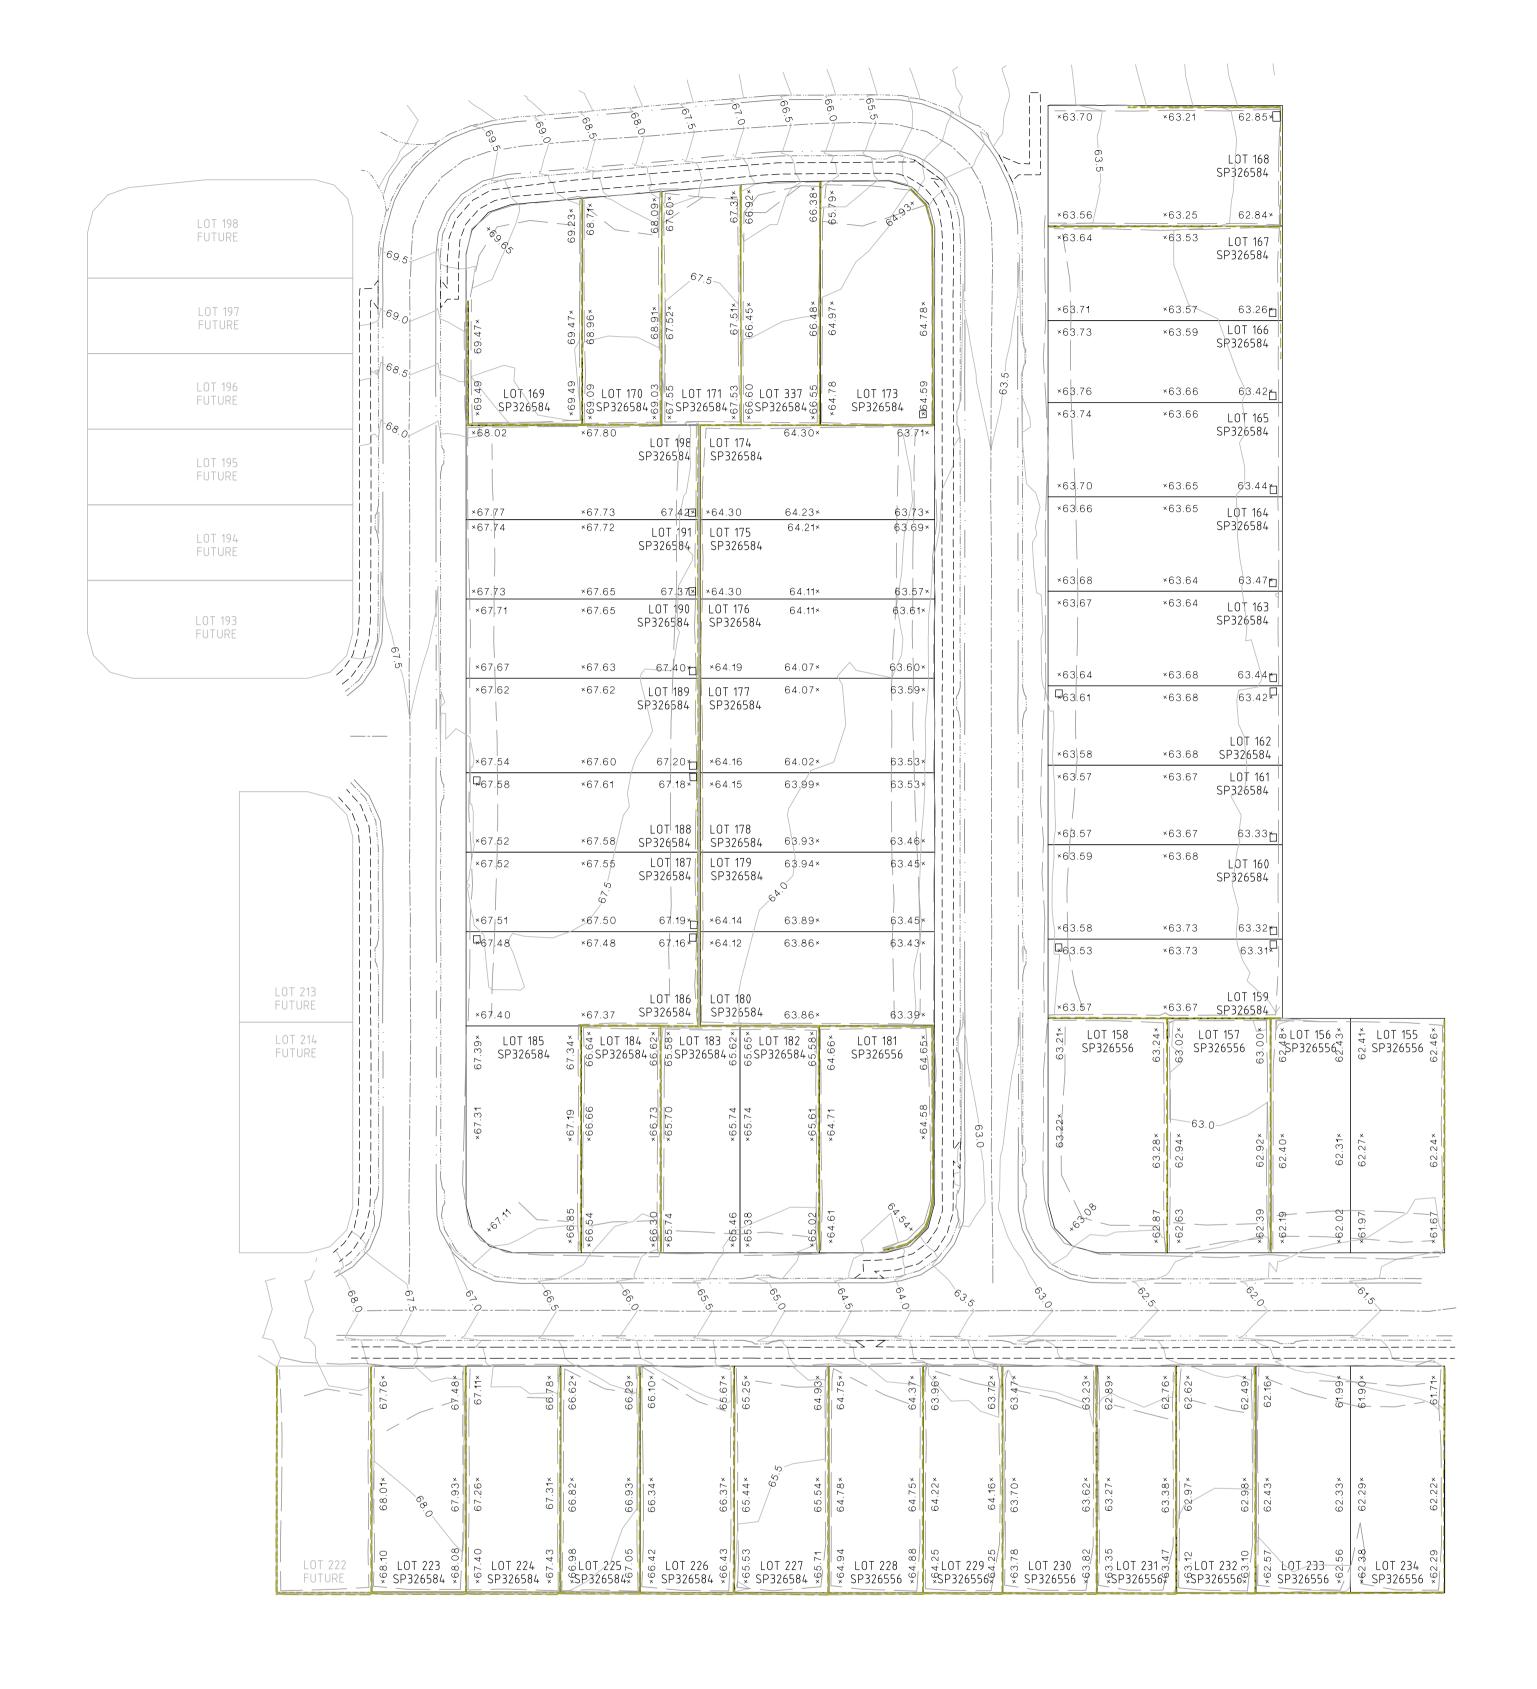

## AS CONSTRUCTED 0 10 20 30 40 50m SCALE 1:500 @A1

LEGEND

BOTTOM OF WALL
TOP OF WALL

EDGE OF CONCRETE

CHANGE OF GRADE

CROWN OF ROAD

LIP OF KERB BACK OF KERB

CONTOURS

236-350 MONTEREA RD PRECINCT 2 - STAGES 5B & 6
AS CONSTRUCTED TOPOGRAPHY

6536/MAPDA/C

**IPSWICH CITY COUNCIL** 

| SCALE            |     | 1:500 |   |        |  |
|------------------|-----|-------|---|--------|--|
| SHEET            | 1   | OF    | 1 | SHEETS |  |
| DRAW             | ING | NO.   |   |        |  |
| BRSS6904-005-85- |     |       |   |        |  |