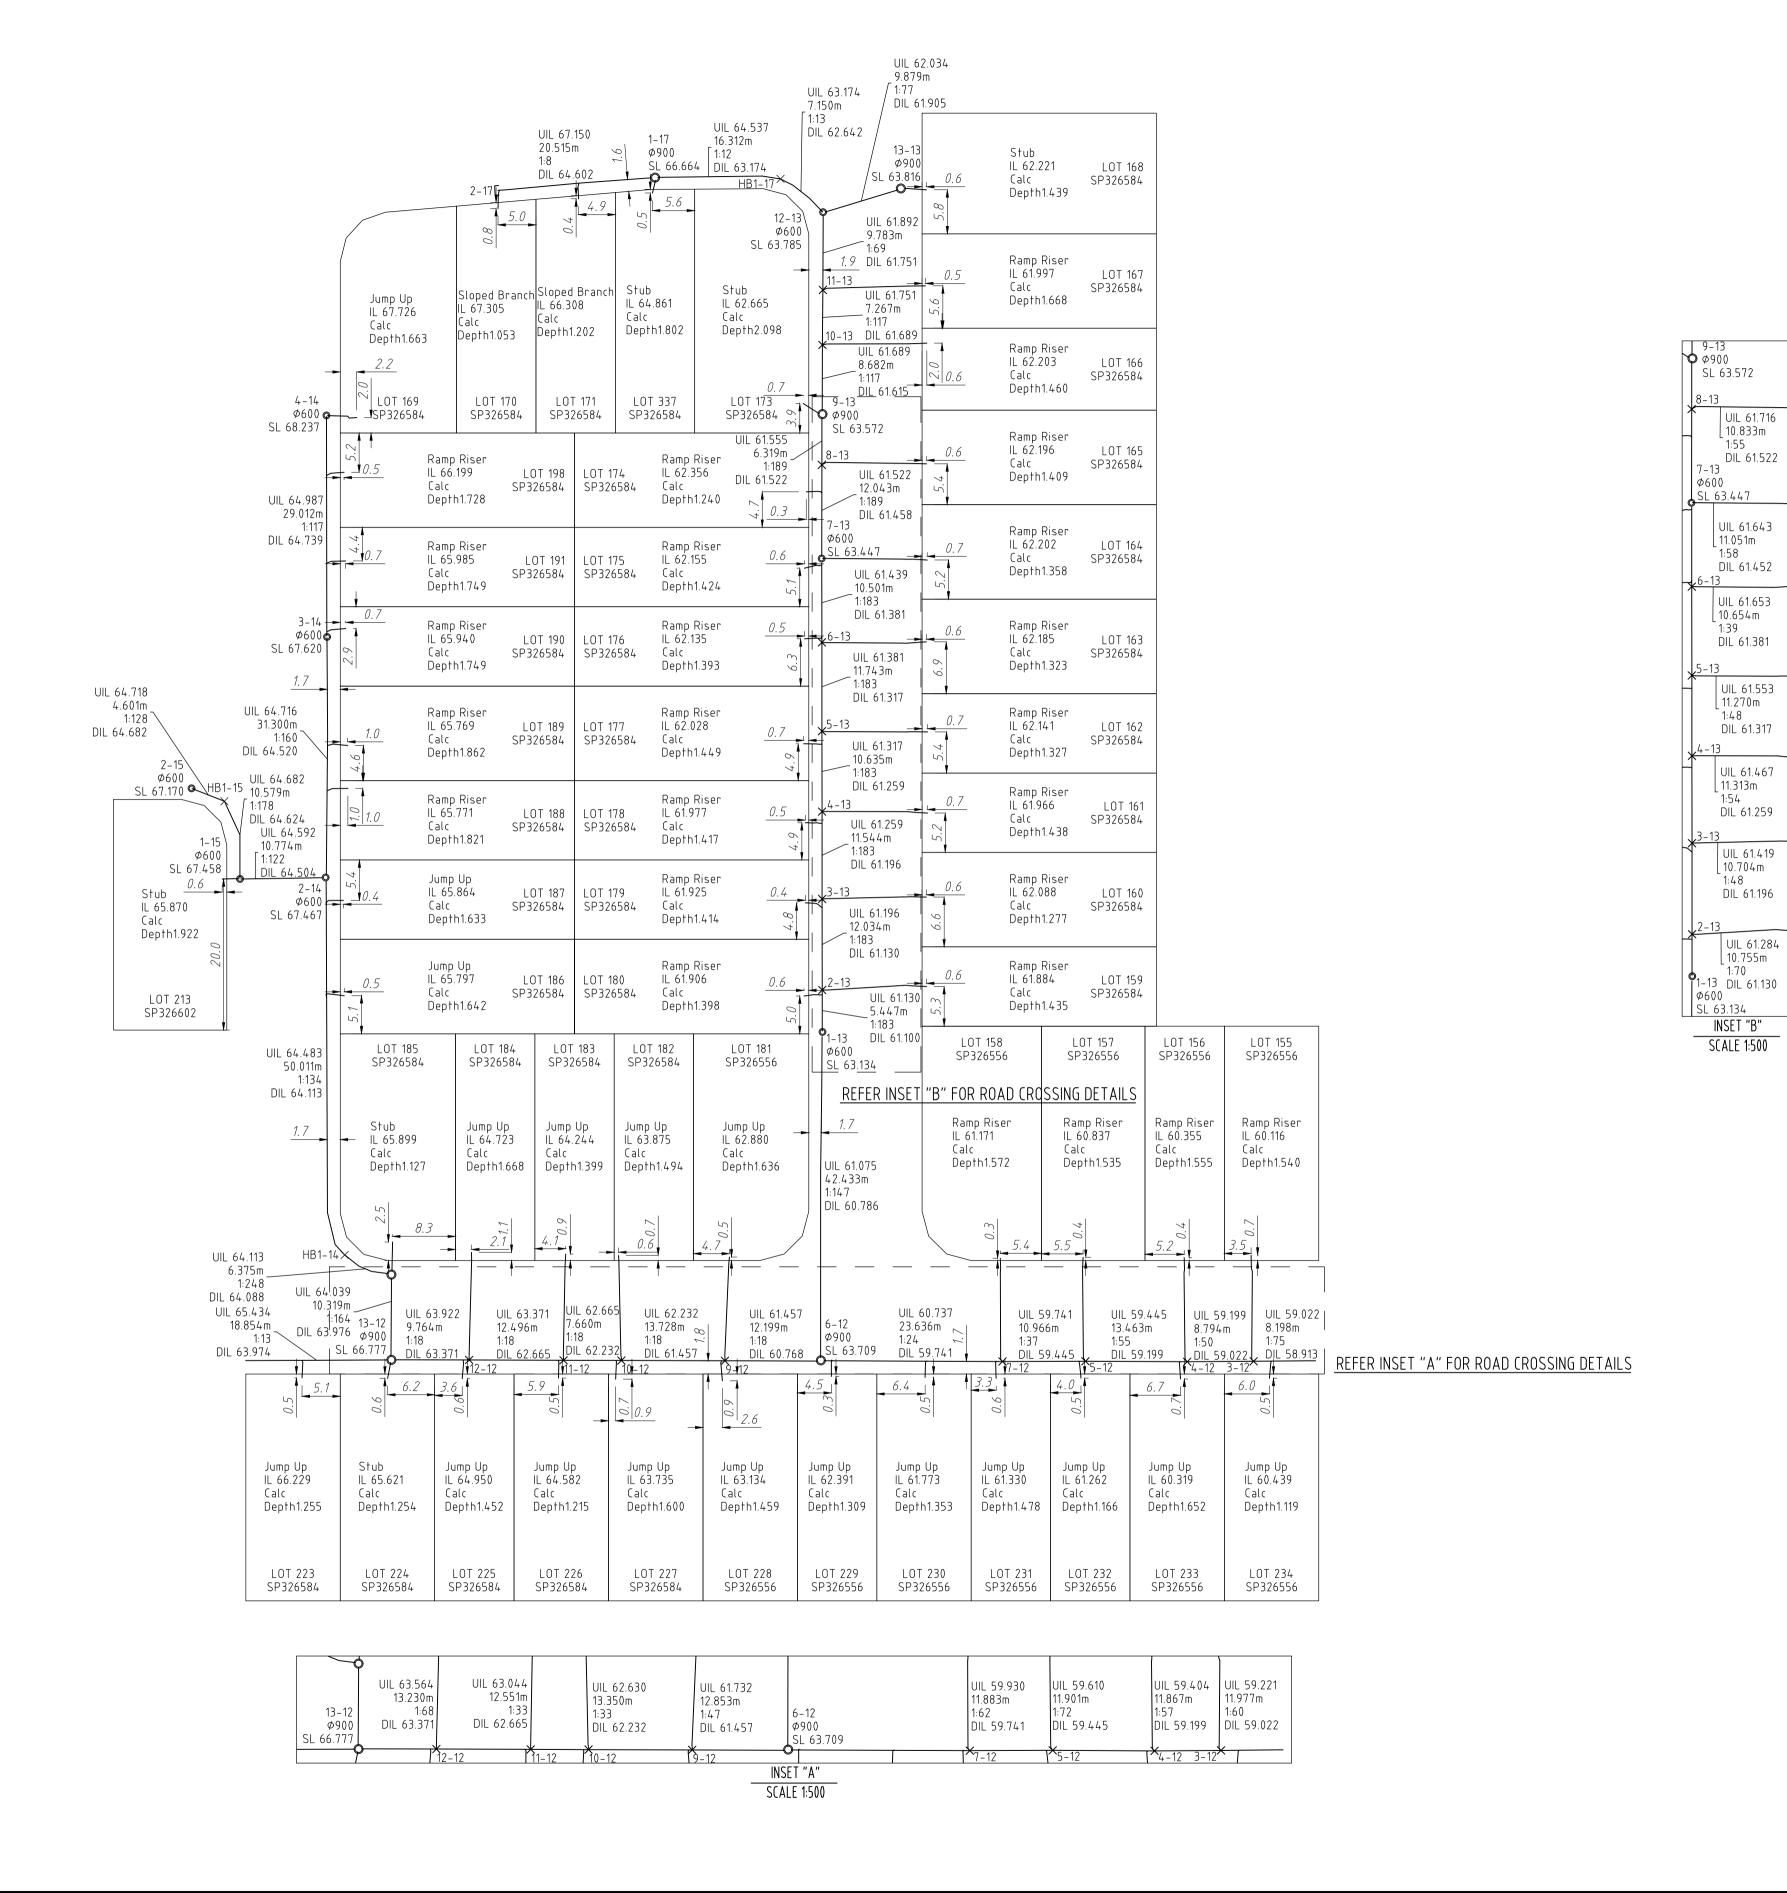

RPEQ (signature) RPEQ No.\_\_\_\_ Date: .....

DRAWN 18/07/2023 MINOR AMENDMENTS RA INITIAL ISSUE RA 18/07/2023 NDEX DATE REVISIONS DRAWN CHECKED PASSED

236-350 MONTEREA RD PRECINCT 2 - STAGES 5B & 6 AS CONSTRUCTED SEWER 21-PNT-53396

| ALL DISTANCES IN METRES |             |       |   |        |  |
|-------------------------|-------------|-------|---|--------|--|
|                         | SCALE       | 1:500 |   |        |  |
|                         | SHEET 1     | OF    | 1 | SHEETS |  |
|                         | DRAWING NO. |       |   |        |  |
|                         |             |       |   |        |  |

AS CONSTRUCTED

BRSS6904-005-79-2