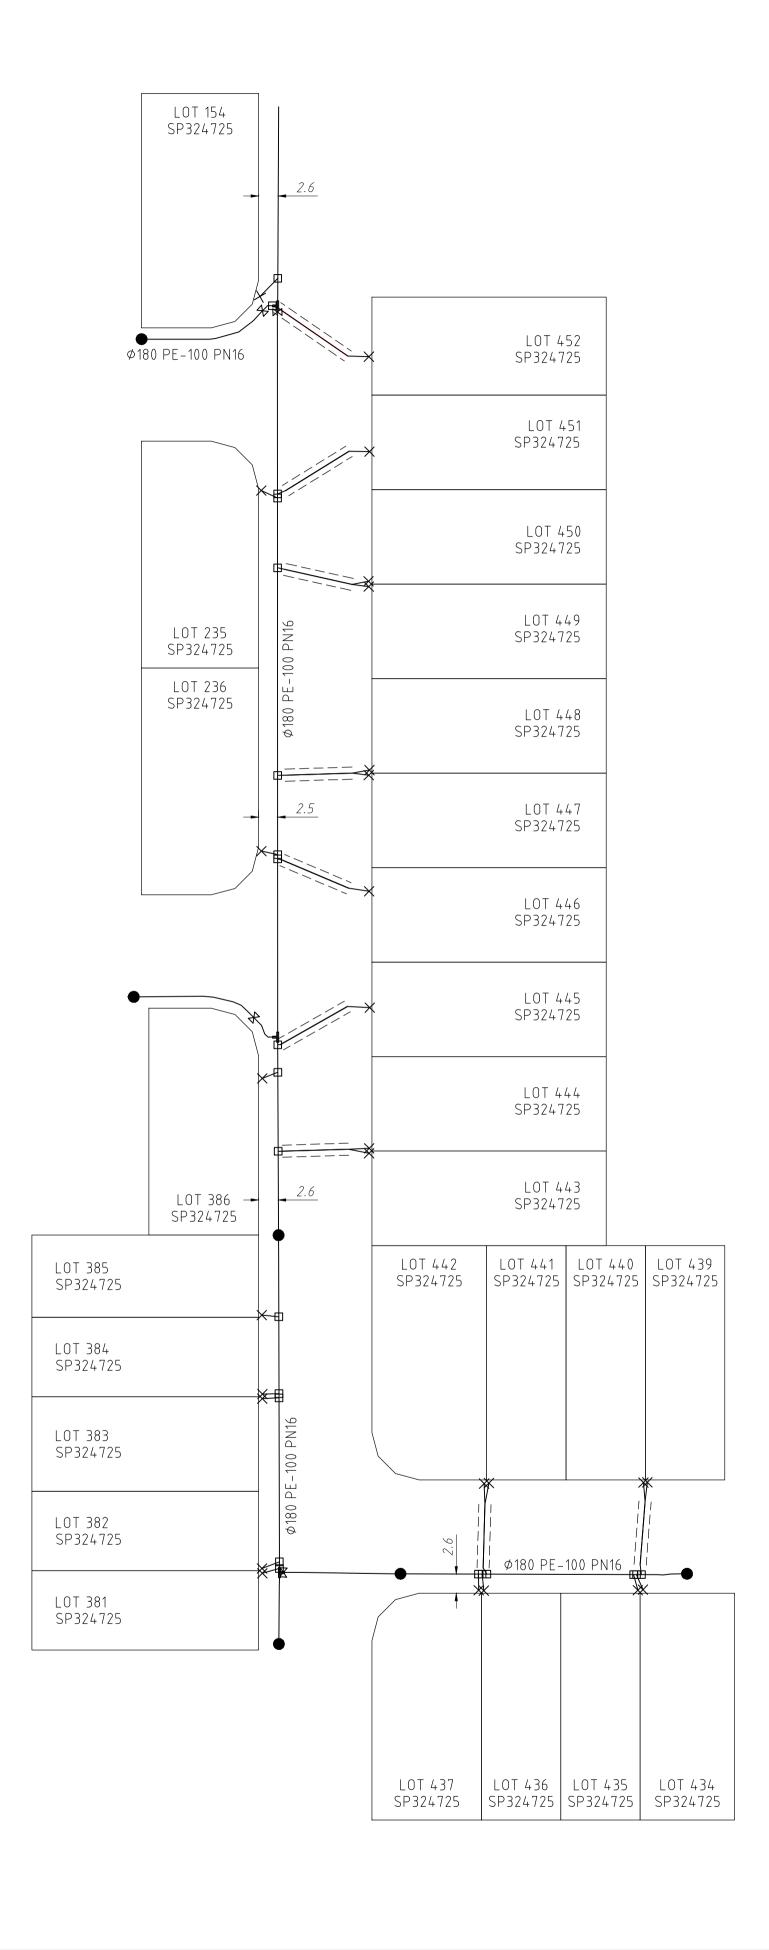

| Queensland | Urban | Utilities |  |
|------------|-------|-----------|--|
|------------|-------|-----------|--|

ALL DISTANCES IN METRES SCALE 1:500 SHEET 1 OF 1 SHEETS DRAWING NO.

| 236-240 MONTEREA ROAD |
|-----------------------|
|                       |
| PRECINCT 2 – STAGE 5A |
| AS-CONSTRUCTED WATER  |
| AS-CONSTRUCTED WATER  |